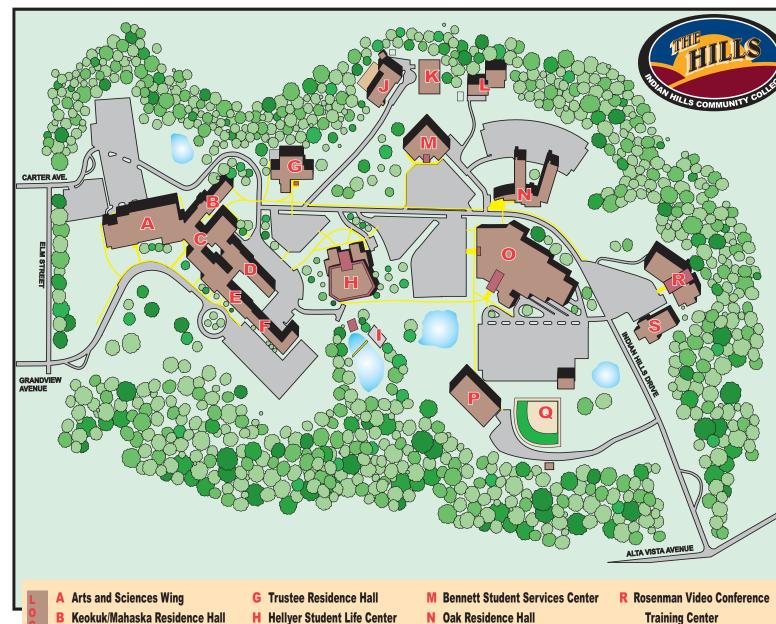

## **CAMPUS DIRECTORY**

Marge Dodd Outdoor Stage

**J** Child Development Center

L Maintenance Building

Κ

Cemetery

**O** Advanced Technology Center

**Q** Softball Complex (R.L. Hellyer Field)

P Tom Arnold Net Center

Dining Room/Formal Lounge/Library

**Appanoose Residence Hall** 

**Administrative Wing** 

**F** Wapello Residence Hall

С

D

E

|                                                                 | MAP KEY |
|-----------------------------------------------------------------|---------|
| ABE/GED Testing Center                                          | G       |
| Admissions                                                      | м       |
| ADVANCED TECHNOLOGY CENTER (ATC)                                | 0       |
| Advanced Technology Programs<br>APPANOOSE RESIDENCE HALL        | D       |
| Area 15 Regional Planning                                       | R       |
| Art Gallery                                                     | Ë       |
| Arts and Sciences Programs                                      | Α       |
| Athletic Director's Office                                      | н       |
| Basketball                                                      | н       |
| BENNETT STUDENT SERVICES CENTER                                 | M       |
| Bookstore                                                       | M       |
| Board of Trustees Meeting Room<br>Buena Vista University Center | A       |
| Business and Industry Resource Center                           | Â       |
| Business Office                                                 | Е       |
| CEMETERY                                                        | K       |
| CHILD DEVELOPMENT CENTER                                        | J       |
| Counseling/Scheduling                                           | M       |
| Customized Learning                                             | Ą       |
| Development/Foundation Office<br>Dining Room                    | E<br>C  |
| Everingham Pavilion                                             | ŏ       |
| Financial Aid Offices                                           | м       |
| Formal Lounge                                                   | С       |
| Golf Office                                                     | Р       |
| Health Occupations Programs                                     | S       |
| HELLYER STUDENT LIFE CENTER                                     | н       |
| Housing Director<br>Human Resources Office                      | M<br>E  |
| Information Office                                              | Ē       |
| Iowa Communications Network Classrooms                          | R       |
| Iowa Communications Network                                     |         |
| Classrooms (107-108)                                            | 0       |
| KEOKUK/MAHASKA RESIDENCE HALL                                   | В       |
| Library                                                         | C<br>L  |
| Maintenance<br>Marge Dodd Outdoor Stage                         | L<br>I  |
| OAK RESIDENCE HALL                                              | Ň       |
| Payroll Office                                                  | Ë       |
| Performing Arts                                                 | Α       |
| Printing Department                                             | Α       |
| Recreation                                                      | н       |
| Recruiting Office                                               | M       |
| Registrar's Office<br>ROSENMAN VIDEO CONFERENCE                 | IVI     |
| TRAINING CENTER                                                 | R       |
| RURAL HEALTH EDUCATION CENTER                                   | S       |
| Security                                                        | L       |
| Small Business Development Center                               | R       |
| SOFTBALL COMPLEX                                                | •       |
| (R.L. HELLYER FIELD)<br>Softball Office                         | Q<br>P  |
| St. John Auditorium                                             | Ā       |
| Student Health Services                                         | G       |
| Student Services                                                | М       |
| Student Union                                                   | G       |
| SUCCESS Center                                                  | A       |
| TOM ARNOLD NET CENTER<br>TRUSTEE RESIDENCE HALL                 | P<br>G  |
| Veterans Affairs                                                | M       |
| Vocational Rehabilitation                                       | R       |
| Vocational Rehabilitation –                                     |         |
| Veterans Administration and Education                           | 0       |
| Volleyball Office                                               | P       |
| WAPELLO RESIDENCE HALL                                          | F       |
| Workforce Development Center                                    | R       |
|                                                                 |         |

**S** Rural Health Education Center